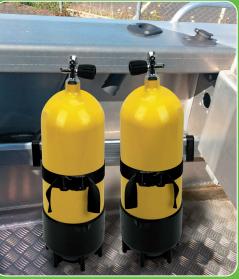

RB-ID16.B

www.railblaza.com

DIVE & GAS BOTTLE HOLDER

The Dive & Gas Bottle Holder can be used for holding dive bottles, gas bottles and also fuel/water cans. Can be permanently mounted using fastenings supplied or made removable using our StarPort mounting system.

### **Kit Includes**

- 2 x Brackets
- 2 x Straps
- 2 x Ladder locks
- 1 x Side release buckle
- 2 x Star adapters for use when mounting into StarPorts
- 2 x Screw packs to allow permanent mounting