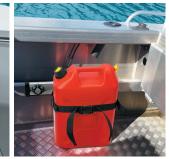

RB-ID16.B

www.railblaza.com

DIVE & GAS BOTTLE HOLDER

The Dive & Gas Bottle Holder can be used for holding dive bottles, gas bottles and also fuel/water cans. Can be permanently mounted using fastenings supplied or made removable using our StarPort mounting system.

### **Kit Includes**

- 2 x Brackets
- 2 x Straps
- 2 x Ladder locks
- 1 x Side release buckle
- 2 x Star adapters for use when mounting into StarPorts
- 2 x Screw packs to allow permanent mounting