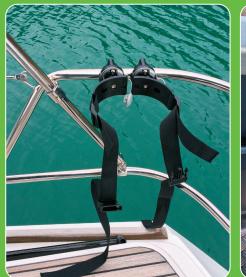

RB-ID16.B

www.railblaza.com

DIVE & GAS BOTTLE HOLDER

The Dive & Gas Bottle Holder can be used for holding dive bottles, gas bottles and also fuel/water cans. Can be permanently mounted using fastenings supplied or made removable using our StarPort mounting system.

### **Kit Includes**

- 2 x Brackets
- 2 x Straps
- 2 x Ladder locks
- 1 x Side release buckle
- 2 x Star adapters for use when mounting into StarPorts
- 2 x Screw packs to allow permanent mounting