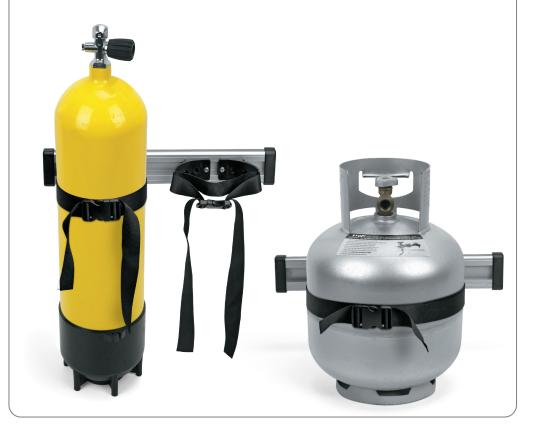

RB-ID16.B

www.railblaza.com

DIVE & GAS BOTTLE HOLDER

The Dive & Gas Bottle Holder can be used for holding dive bottles, gas bottles and also fuel/water cans. Can be permanently mounted using fastenings supplied or made removable using our StarPort mounting system.

### **Kit Includes**

- 2 x Brackets
- 2 x Straps
- 2 x Ladder locks
- 1 x Side release buckle
- 2 x Star adapters for use when mounting into StarPorts
- 2 x Screw packs to allow permanent mounting