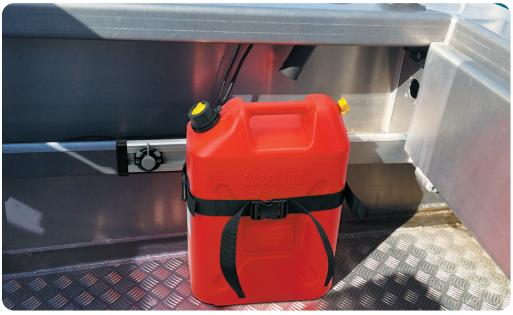

RB-ID16.B

www.railblaza.com

DIVE & GAS BOTTLE HOLDER

The Dive & Gas Bottle Holder can be used for holding dive bottles, gas bottles and also fuel/water cans. Can be permanently mounted using fastenings supplied or made removable using our StarPort mounting system.

## **Mounting options:**

Ordered Separately (Can also be permanently mounted with fasteners supplied)

www.railblaza.com