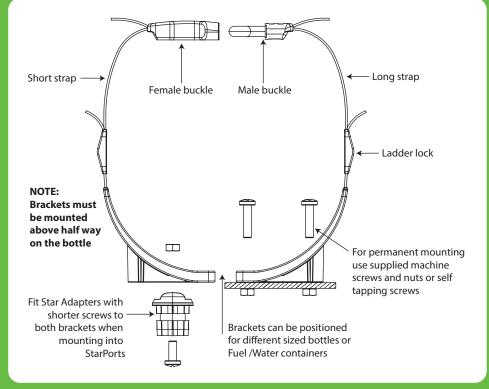

### **Kit Includes**

- 2 x Brackets
- 2 x Straps
- 2 x Ladder locks
- 1 x Side release buckle
- 2 x Star adapters for use when mounting into StarPorts
- 2 x Screw packs to allow permanent mounting

## **Mounting options:**

Ordered Separately (Can also be permanently mounted with fasteners supplied)

www.railblaza.com