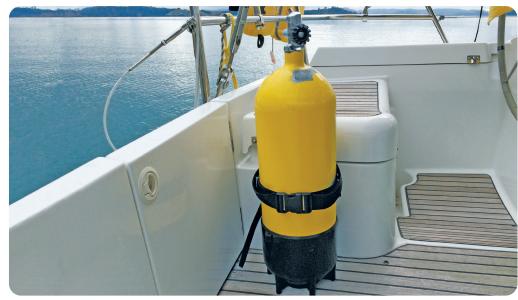

RB-ID16.B

www.railblaza.com

DIVE & GAS BOTTLE HOLDER

The Dive & Gas Bottle Holder can be used for holding dive bottles, gas bottles and also fuel/water cans. Can be permanently mounted using fastenings supplied or made removable using our StarPort mounting system.

## **Applications**

02-4056-11

Rail Mounted StarPorts

StarPorts

TracPort Dash 500